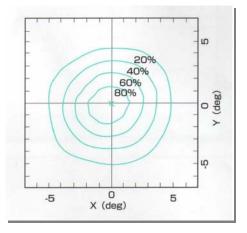

than ever.

**Our high performance built-in reflector** collects all emissions of LED and precisely directs to single spot. Virtually no emission is wasted. As a result, it realizes 2 to 5 times more intensified radiance compared to ordinary LED.



### **Feature**

- Parallel radiation
- CAD-designed high performance built in reflector
- High Intensity
- · Low Profile and flat surface
- High reliability
- · High illuminance uniformity

## **Application**

- Indoor/Outdoor Indicators
- Automobile
- Photoelectric switches
- Office automation equipment
- Display units
- Image processing devices
- Various sensing devices

### **Optical structure**

# Epoxy Lead Wire LED Chip LED Chip Reflector SUPER LUMINANCE LED Ordinary LED Ordinary LED Ordinary LED Ordinary LED

### **Beam distribution**